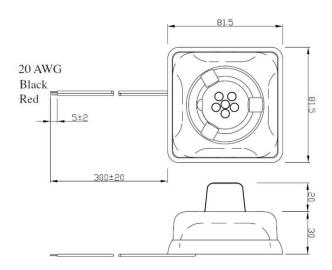

Electronic Siren Model No:FS-100A

## ELECTRICAL CHARACTERISTICS OF MODEL NO:FS-100A

| Operation Voltage:          | 24V DC (Typical)<br>18V DC(Min.) ~ 28V DC (Max.)<br>With reverse polarity protection            |
|-----------------------------|-------------------------------------------------------------------------------------------------|
| Siren with Strobe           | 45mA (Typical), 60mA (Max.)                                                                     |
| S.P.L. (at 1 meter):        | 100 ± 5dB (at 24V DC)                                                                           |
| Siren tone Frequency:       | 2.9KHz ± 30%                                                                                    |
| Strobe Intensity            | OVER 15,000mcd.(6pcs Super Bright LED)                                                          |
| Continue Operation<br>Test: | Over 4 hours (at 24V DC)                                                                        |
| Life Test:                  | "ON" 1 minute, "OFF" 30 seconds,<br>Duty Cycle(at 24V DC)<br>Continuously over 100 hours period |
| Material                    | ABS+PC                                                                                          |
| Operation Temperature       | -10 $^{\circ}$ C Min. to + 65 $^{\circ}$ C Max. (10 minutes)                                    |
| Storage Temperature         | -40°C Min. to + 75°C Max.                                                                       |
| European IP -Norms.         | IP55                                                                                            |