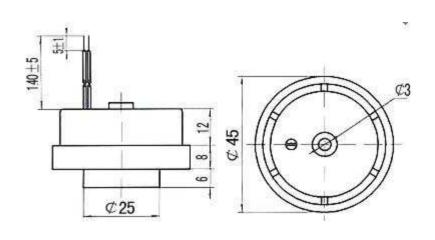

## PIEZO BUZZER Model:ME3-12SL

## ELECTRICAL CHARACTERISTICS OF MODEL NO:ME3-12SL

| Operation Voltage            | 12VDC(Typical)                                       |
|------------------------------|------------------------------------------------------|
| 1 3                          |                                                      |
| Operation Current(at 12V DC) | <10 mA (Typical)                                     |
| Sound                        | Continuous                                           |
| S.P.L(at 60cm)               | 100±2dB                                              |
| Operation Frequency          | 3.2 ± 0.5 KHz                                        |
| Continue Operation Test      | Over 4 hours (at 12 VDC)                             |
| Housing Material             | ABS                                                  |
| Operation Temperature        | -20°C Min to +60°C Max.                              |
| Storage Temperature          | -40°C Min to +70°C Max.                              |
|                              | •Small size, low power consumption.                  |
| Features                     | <ul><li>Easy install</li></ul>                       |
|                              | <ul> <li>With reverse polarity protection</li> </ul> |
|                              | Electric cabinet, Equipment warning, Machinery       |
|                              | Refilling, Door Closing.                             |
| Uses                         | •Station, Sub-street, Department store, Shop,        |
|                              | Bank, Warehouse , Hospital, Museum,                  |
|                              | GarageShutter & Big door safety systems.             |