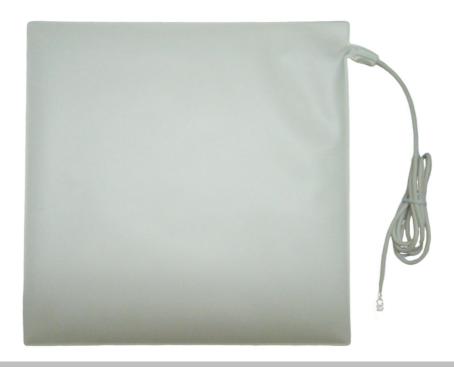

SENSOR MAT Model:MAC-722-WM6M-RJ-9-150

## CHARACTERISTICS OF MODEL NO: MAC-722-WM6M-RJ-9-150

| Material              | PVC 0.29 mm                                    |
|-----------------------|------------------------------------------------|
| Color                 | White                                          |
| Contact               | Normal open                                    |
| Plug                  | Wire                                           |
| Wire length           | 58"                                            |
| Contact rating        | <0.3A @ 3-30 VDC                               |
| Operation Temperature | -10°C Min to +60°C Max.                        |
| Dimension             | 300mm x 300mm                                  |
| Specially Features    | Anti-pull function                             |
| Maintenance           | ●Use a damp cloth to wipe the surface          |
|                       | <ul> <li>Mat can not wash in water</li> </ul>  |
| Uses                  | Control equipment                              |
|                       | Household appliances                           |
|                       | Automotive electronic devices                  |
| Features              | <ul><li>Guaranteed 6 month warranty!</li></ul> |
|                       | ●Easy to clean                                 |
|                       | ●Comply with Reach & RoHs & No P               |
|                       | Weather-resistant                              |
|                       |                                                |