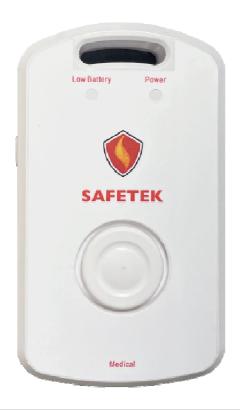

## Model:MFT-1000-W-NC

## ELECTRICAL CHARACTERISTICS OF MODEL NO: MFT-1000-W-NC

| Operation Voltage          | 3 VDC (Typical) ; 2 AAA batteries                                                                                                                                                                                                                                                                                                      |
|----------------------------|----------------------------------------------------------------------------------------------------------------------------------------------------------------------------------------------------------------------------------------------------------------------------------------------------------------------------------------|
| Operation Current(at 3VDC) | <40 mA (Typical)                                                                                                                                                                                                                                                                                                                       |
| Sound                      | Ding dong sound                                                                                                                                                                                                                                                                                                                        |
| S.P.L(at 30cm)             | Choice of 75 dB or 80dB                                                                                                                                                                                                                                                                                                                |
| Housing Material           | ABS                                                                                                                                                                                                                                                                                                                                    |
| Port                       | RJ-9                                                                                                                                                                                                                                                                                                                                   |
| Features                   | <ul> <li>Small size, low power consumption</li> <li>Flashing alert light easily identifies activated fall alarm monitor</li> <li>Test &amp; reset button</li> <li>Low battery indicator light &amp; sound continues to alert until batteries are changed</li> <li>Velcro Holder, 2 AAA batteries &amp; screwdriver included</li> </ul> |
| Uses                       | <ul> <li>Facilities requiring fall alarm monitors</li> <li>Allows staff to distinguish between various treatment monitors</li> <li>Notifies staff specifically of bed/chair exit events, which helps to prioritize responses</li> </ul>                                                                                                |