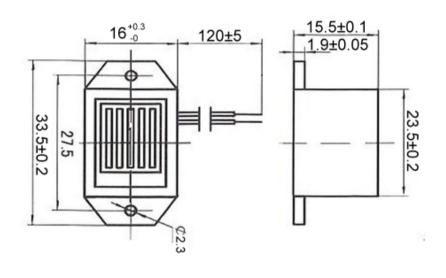

## ELECTRICAL CHARACTERISTICS OF MODEL NO : MS-ST-12

| Operation Voltage           | 12 VDC (Typical)                                                                                                                                  |
|-----------------------------|---------------------------------------------------------------------------------------------------------------------------------------------------|
| Operation Current(at 12VDC) | <10 mA (Typical)                                                                                                                                  |
| Sound                       | Single sound (Red +, white -)                                                                                                                     |
| S.P.L(at 20cm)              | >90 dB                                                                                                                                            |
| Operation Frequency         | 400Hz ± 50Hz                                                                                                                                      |
| Continue Operation Test     | Over 2 hours (at 12 VDC)                                                                                                                          |
| Housing Material            | ABS                                                                                                                                               |
| Wire                        | 1007 28# 120mm Red±5mm<br>1007 28# 120mm White±5mm                                                                                                |
| Operation Temperature       | 0°C Min to +50°C Max.                                                                                                                             |
| Storage Temperature         | -10°C Min to +60°C Max.                                                                                                                           |
| Features                    | <ul> <li>Small size, low power consumption.</li> <li>Easy install with two 2 mm screw holes.</li> <li>With reverse polarity protection</li> </ul> |
| Uses                        | <ul> <li>Electric cabinet, Equipment warning, Machinery<br/>Refilling, Door closing.</li> </ul>                                                   |