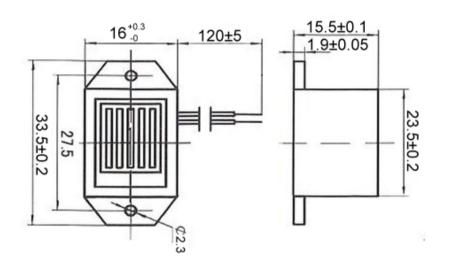

## ELECTRICAL CHARACTERISTICS OF MODEL NO : MS-ST-24

| Operation Voltage           | 24 VDC (Typical)                                                                                                                                  |
|-----------------------------|---------------------------------------------------------------------------------------------------------------------------------------------------|
| Operation Current(at 12VDC) | <20 mA (Typical)                                                                                                                                  |
| Sound                       | Single sound (Red +, white -)                                                                                                                     |
| S.P.L(at 20cm)              | >90 dB                                                                                                                                            |
| Operation Frequency         | 400Hz ± 50Hz                                                                                                                                      |
| Continue Operation Test     | Over 2 hours (at 24 VDC)                                                                                                                          |
| Housing Material            | ABS                                                                                                                                               |
| Wire                        | 1007 28# 120mm Red±5mm<br>1007 28# 120mm White±5mm                                                                                                |
| Operation Temperature       | 0°C Min to +50°C Max.                                                                                                                             |
| Storage Temperature         | -10°C Min to +60°C Max.                                                                                                                           |
| Features                    | <ul> <li>Small size, low power consumption.</li> <li>Easy install with two 2 mm screw holes.</li> <li>With reverse polarity protection</li> </ul> |
| Uses                        | <ul> <li>Electric cabinet, Equipment warning, Machinery<br/>Refilling, Door closing.</li> </ul>                                                   |