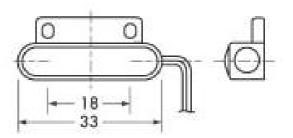

## ELECTRICAL CHARACTERISTICS OF MODEL NO:MAC-701 N-NC

| Model No           | MAC-701 N-NC                                                                                                                                                                                    |
|--------------------|-------------------------------------------------------------------------------------------------------------------------------------------------------------------------------------------------|
| Features           | NC ONLY<br>Small size                                                                                                                                                                           |
| color              | White, Grey or brown                                                                                                                                                                            |
| Operating distance | >1CM                                                                                                                                                                                            |
| Specification      | contact: normal closed<br>gap width: 0.4"<br>wire length: ±9.84"<br>contact rating: 0.25A @ 75 VDC<br>lifetime (resistive loads): 1.000.000<br>(75VDC,100mA)<br>operating temperature: -10~55°C |
| Uses               | can be used for doors and windows<br>Household appliances                                                                                                                                       |