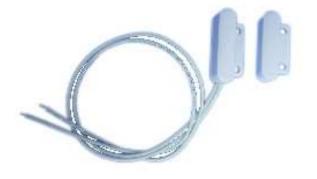

MAGNETIC REED SWITCH Model No:MAC-701-N-NC

## ELECTRICAL CHARACTERISTICS OF MODEL NO:MAC-701 N-NC

| Model No           | MAC-701 N-NC                                                                                                                                                                                    |
|--------------------|-------------------------------------------------------------------------------------------------------------------------------------------------------------------------------------------------|
| Features           | NC ONLY<br>Small size                                                                                                                                                                           |
| color              | White, Grey or brown                                                                                                                                                                            |
| Operating distance | >1CM                                                                                                                                                                                            |
| Specification      | contact: normal closed<br>gap width: 0.4"<br>wire length: ±9.84"<br>contact rating: 0.25A @ 75 VDC<br>lifetime (resistive loads): 1.000.000<br>(75VDC,100mA)<br>operating temperature: -10~55°C |
| Uses               | can be used for doors and windows<br>Household appliances                                                                                                                                       |