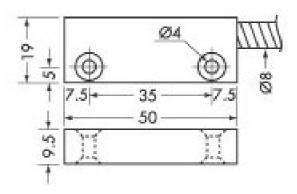

Metal Magnetic Reed Switch Model No:MAC-706A AL-NC

ELECTRICAL CHARACTERISTICS OF MODEL NO:MAC-706 A AL-NC

| DIMENSION          | 50(L) x 19(W) x 9.5(H) mm                                                                                                                                                            |
|--------------------|--------------------------------------------------------------------------------------------------------------------------------------------------------------------------------------|
| Features           | Aluminum Type                                                                                                                                                                        |
| color              | silver                                                                                                                                                                               |
| Operating distance | >2.5cm                                                                                                                                                                               |
| Specification      | contact: normal closed<br>wire length: >25CM<br>contact rating: 0.5A @ 75 VDC / 100 VAC<br>lifetime (resistive loads): 1.000.000<br>(75VDC,100mA)<br>operating temperature: -10~50°C |
| Uses               | can be used for doors and windows<br>Household appliances                                                                                                                            |
| Snake Tube length  | >15CM                                                                                                                                                                                |