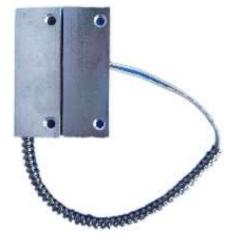

Metal Magnetic Reed Switch Model No:MAC-706A AL-NC

ELECTRICAL CHARACTERISTICS OF MODEL NO:MAC-706 A AL-NC

| DIMENSION          | 50(L) x 19(W) x 9.5(H) mm                                                                                                                                                            |
|--------------------|--------------------------------------------------------------------------------------------------------------------------------------------------------------------------------------|
| Features           | Aluminum Type                                                                                                                                                                        |
| color              | silver                                                                                                                                                                               |
| Operating distance | >2.5cm                                                                                                                                                                               |
| Specification      | contact: normal closed<br>wire length: >25CM<br>contact rating: 0.5A @ 75 VDC / 100 VAC<br>lifetime (resistive loads): 1.000.000<br>(75VDC,100mA)<br>operating temperature: -10~50°C |
| Uses               | can be used for doors and windows<br>Household appliances                                                                                                                            |
| Snake Tube length  | >15CM                                                                                                                                                                                |