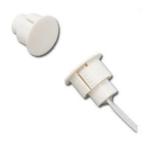

## ROUND MAGNETIC REED SWITCH Model No:MAC-701 DA-RT

## ELECTRICAL CHARACTERISTICS OF MODEL NO:MAC-701 DA-RT

| Model No           | MAC-701 DA-RT                                                                                                                                                                                                |
|--------------------|--------------------------------------------------------------------------------------------------------------------------------------------------------------------------------------------------------------|
| Features           | NC+ wire                                                                                                                                                                                                     |
| color              | White                                                                                                                                                                                                        |
| Operating distance | 1.2 CM                                                                                                                                                                                                       |
| Specification      | contact: normal closed<br>gap width: 0.5"<br>wire length: ±9.84"<br>contact rating: 0.5A @ 75 VDC / 100<br>VAC<br>lifetime (resistive loads): 1.000.000<br>(75VDC,100mA)<br>operating temperature: -40~125°C |
| Uses               | can be used for doors                                                                                                                                                                                        |