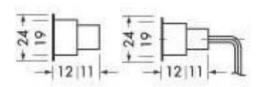

## ROUND MAGNETIC REED SWITCH Model No:MAC-701 DA-RT

## ELECTRICAL CHARACTERISTICS OF MODEL NO:MAC-701 DA-RT

| Model No           | MAC-701 DA-RT                                                                                                                                                                                                |
|--------------------|--------------------------------------------------------------------------------------------------------------------------------------------------------------------------------------------------------------|
| Features           | NC+ wire                                                                                                                                                                                                     |
| color              | White                                                                                                                                                                                                        |
| Operating distance | 1.2 CM                                                                                                                                                                                                       |
| Specification      | contact: normal closed<br>gap width: 0.5"<br>wire length: ±9.84"<br>contact rating: 0.5A @ 75 VDC / 100<br>VAC<br>lifetime (resistive loads): 1.000.000<br>(75VDC,100mA)<br>operating temperature: -40~125°C |
| Uses               | can be used for doors                                                                                                                                                                                        |