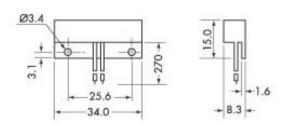

## ELECTRICAL CHARACTERISTICS OF MODEL NO:MAC-701 J-NC

| Model No           | MAC-701 J-NC                                                                                                                                                                           |
|--------------------|----------------------------------------------------------------------------------------------------------------------------------------------------------------------------------------|
| Features           | NC+ wire                                                                                                                                                                               |
| color              | White                                                                                                                                                                                  |
| Operating distance | >1.2 CM                                                                                                                                                                                |
| Specification      | contact: normal closed gap width: 0.5" wire length: ±9.84" contact rating: 0.5A @ 75 VDC / 100 VAC lifetime (resistive loads): 1.000.000 (75VDC,100mA) operating temperature: -10~60°C |
| Uses               | can be used for doors                                                                                                                                                                  |