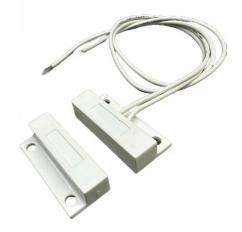

## MAGNETIC REED SWITCH Model No:MAC-701 J-NC

## ELECTRICAL CHARACTERISTICS OF MODEL NO:MAC-701 J-NC

| Model No           | MAC-701 J-NC                                                                                                                                                                           |
|--------------------|----------------------------------------------------------------------------------------------------------------------------------------------------------------------------------------|
| Features           | NC+ wire                                                                                                                                                                               |
| color              | White                                                                                                                                                                                  |
| Operating distance | >1.2 CM                                                                                                                                                                                |
| Specification      | contact: normal closed gap width: 0.5" wire length: ±9.84" contact rating: 0.5A @ 75 VDC / 100 VAC lifetime (resistive loads): 1.000.000 (75VDC,100mA) operating temperature: -10~60°C |
| Uses               | can be used for doors                                                                                                                                                                  |